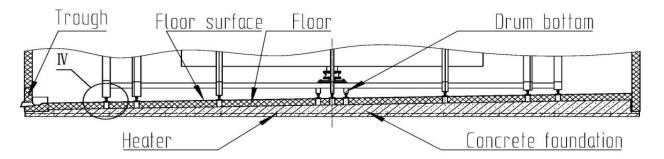

### B. Enclosure and floor

• Seamless assembled enclosure, with good insulation feature and guarantees

hygiene.

- Stainless steel skinned sandwich panel, high density PU foamed (42kg/m³). Panel thickness 150mm suitable for freezer insulation.
- PU sandwich panel processed by Italian PU foaming line and US stainless steel sheet forming line. High quality ensured.
- Concrete floor with ramps design with effective drainage, ensures faster cleaning, less down time and food hygiene.

- Concrete foundation with electrical heating.
- Water trough set at one side of insulated floor, slope height 190mm. Drain scuppers fully welded.