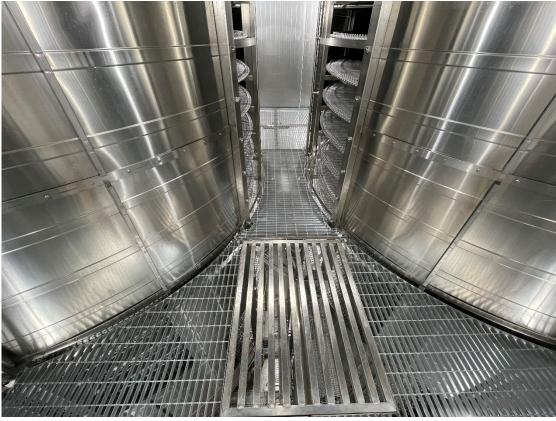

## A. Open freezer design and structure

• Open freezer design with stainless steel structure, hygiene product zone.

- Structural support built with fully-welded stainless steel, prevents oil, dirt etc. from remaining on the surface.
- Stands fully-welded to floor, less death pot of hygiene.

### B. Enclosure and floor

• Seamless assembled enclosure, with good insulation feature and guarantees

hygiene.

- Stainless steel skinned sandwich panel, high density PU foamed (42kg/m³). Panel thickness 150mm suitable for freezer insulation.
- PU sandwich panel processed by Italian PU foaming line and US stainless steel sheet forming line. High quality ensured.
- Concrete floor with ramps design with effective drainage, ensures faster cleaning, less down time and food hygiene.

#### D. Drive

- Advanced synchronous control technology applied. Chain size approximate to cage diameter drives the system. Lower tension for chain and ensures a steady and reliable driving.
- Rich experience in manufacturing rigid drive cage ensures a reliable installation and operation of the system. Drive shaft of cage is composed by three sections from top to bottom for easier maintenance.
- Floor access to reducer, motor and chain.
- Completely sealed with stainless steel housing, against harsh environment for better hygiene, while easy to service or clean.
- Reliable plastic belt conveyor.
- Food grade lubricant used, prevent food and equipment from pollution.