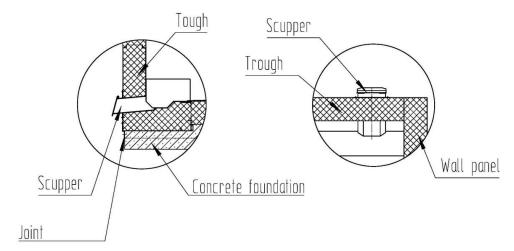

- Concrete foundation with electrical heating.
- Water trough set at one side of insulated floor, slope height 190mm. Drain scuppers fully welded.