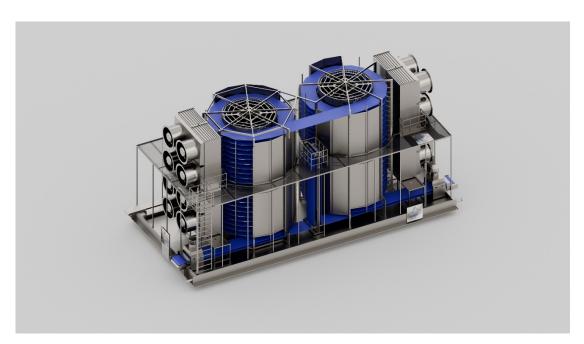

## A. Open freezer design and structure

• Open freezer design with stainless steel structure, hygiene product zone.

- Structural support built with fully-welded stainless steel, prevents oil, dirt etc. from remaining on the surface.
- Stands fully-welded to floor, less death pot of hygiene.

### B. Enclosure and floor

• Seamless assembled enclosure, with good insulation feature and guarantees

hygiene.

- Stainless steel skinned sandwich panel, high density PU foamed (42kg/m³). Panel thickness 150mm suitable for freezer insulation.
- PU sandwich panel processed by Italian PU foaming line and US stainless steel sheet forming line. High quality ensured.
- Concrete floor with ramps design with effective drainage, ensures faster cleaning, less down time and food hygiene.

### C. Evaporator

- Efficient evaporator design with high heat transfer rate, provides greater freezing capacity while saves valuable factory footprint space.
- Optimized high air pressure axial fans and motors give a maxim production capacity with the lowest energy consumption. Optimized air velocity though evaporator.

#### D. Drive

- Advanced synchronous control technology applied. Chain size approximate to cage diameter drives the system. Lower tension for chain and ensures a steady and reliable driving.
- Rich experience in manufacturing rigid drive cage ensures a reliable installation and operation of the system. Drive shaft of cage is composed by three sections from top to bottom for easier maintenance.
- Floor access to reducer, motor and chain.
- Completely sealed with stainless steel housing, against harsh environment for better hygiene, while easy to service or clean.
- Reliable plastic belt conveyor.
- Food grade lubricant used, prevent food and equipment from pollution.

# F. Air flow

- Horizontal air flow: Ensures higher density of products, more efficient heat transfer while lower energy consumption.
- Annular air flow duct: Best air flow and guarantees even product temperature.
- Balanced air pressure inside structure, less cold loss at outfeed end.
- The system cleans the internal structure completely with water and disinfectants to meet the hygiene requirement of food processing.
- System components