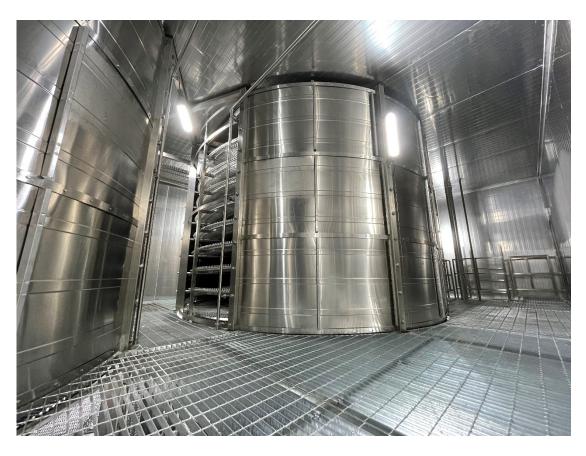

## A. Open freezer design and structure

• Open freezer design with stainless steel structure, hygiene product zone.

- Structural support built with fully-welded stainless steel, prevents oil, dirt etc. from remaining on the surface.
- Stands fully-welded to floor, less death pot of hygiene.

### B. Enclosure and floor

• Seamless assembled enclosure, with good insulation feature and guarantees

hygiene.

- Stainless steel skinned sandwich panel, high density PU foamed (42kg/m³). Panel thickness 150mm suitable for freezer insulation.
- PU sandwich panel processed by Italian PU foaming line and US stainless steel sheet forming line. High quality ensured.
- Concrete floor with ramps design with effective drainage, ensures faster cleaning, less down time and food hygiene.

#### D. Drive

- Advanced synchronous control technology applied. Chain size approximate to cage diameter drives the system. Lower tension for chain and ensures a steady and reliable driving.
- Rich experience in manufacturing rigid drive cage ensures a reliable installation and operation of the system. Drive shaft of cage is composed by three sections from top to bottom for easier maintenance.
- Floor access to reducer, motor and chain.
- Completely sealed with stainless steel housing, against harsh environment for better hygiene, while easy to service or clean.
- Reliable plastic belt conveyor.
- Food grade lubricant used, prevent food and equipment from pollution.