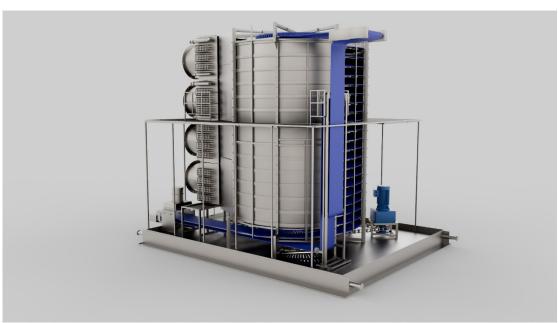

## A. Open freezer design and structure

• Open freezer design with stainless steel structure, hygiene product zone.

- Structural support built with fully-welded stainless steel, prevents oil, dirt etc. from remaining on the surface.
- Stands fully-welded to floor, less death pot of hygiene.

### B. Enclosure and floor

• Seamless assembled enclosure, with good insulation feature and guarantees

hygiene.

- Stainless steel skinned sandwich panel, high density PU foamed (42kg/m³). Panel thickness 150mm suitable for freezer insulation.
- PU sandwich panel processed by Italian PU foaming line and US stainless steel sheet forming line. High quality ensured.
- Concrete floor with ramps design with effective drainage, ensures faster cleaning, less down time and food hygiene.

### C. Evaporator

- Efficient evaporator design with high heat transfer rate, provides greater freezing capacity while saves valuable factory footprint space.
- Optimized high air pressure axial fans and motors give a maxim production capacity with the lowest energy consumption. Optimized air velocity though evaporator.

#### D. Drive

- Advanced synchronous control technology applied. Chain size approximate to cage diameter drives the system. Lower tension for chain and ensures a steady and reliable driving.
- Rich experience in manufacturing rigid drive cage ensures a reliable installation and operation of the system. Drive shaft of cage is composed by three sections from top to bottom for easier maintenance.
- Floor access to reducer, motor and chain.
- Completely sealed with stainless steel housing, against harsh environment for better hygiene, while easy to service or clean.
- Reliable plastic belt conveyor.
- Food grade lubricant used, prevent food and equipment from pollution.

# F. Air flow

- Horizontal air flow: Ensures higher density of products, more efficient heat transfer while lower energy consumption.
- Annular air flow duct: Best air flow and guarantees even product temperature.
- Balanced air pressure inside structure, less cold loss at outfeed end.
- The system cleans the internal structure completely with water and disinfectants to meet the hygiene requirement of food processing.
- System components