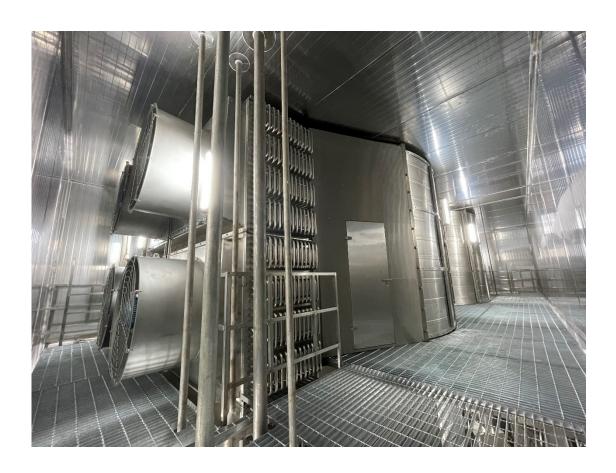

## A. Open freezer design and structure

• Open freezer design with stainless steel structure, hygiene product zone.

- Structural support built with fully-welded stainless steel, prevents oil, dirt etc. from remaining on the surface.
- Stands fully-welded to floor, less death pot of hygiene.

### B. Enclosure and floor

• Seamless assembled enclosure, with good insulation feature and guarantees

hygiene.

- Stainless steel skinned sandwich panel, high density PU foamed (42kg/m³). Panel thickness 150mm suitable for freezer insulation.
- PU sandwich panel processed by Italian PU foaming line and US stainless steel sheet forming line. High quality ensured.
- Concrete floor with ramps design with effective drainage, ensures faster cleaning, less down time and food hygiene.

### C. Evaporator

- Efficient evaporator design with high heat transfer rate, provides greater freezing capacity while saves valuable factory footprint space.
- Optimized high air pressure axial fans and motors give a maxim production capacity with the lowest energy consumption. Optimized air velocity though evaporator.

#### D. Drive

- Advanced synchronous control technology applied. Chain size approximate to cage diameter drives the system. Lower tension for chain and ensures a steady and reliable driving.
- Rich experience in manufacturing rigid drive cage ensures a reliable installation and operation of the system. Drive shaft of cage is composed by three sections from top to bottom for easier maintenance.
- Floor access to reducer, motor and chain.
- Completely sealed with stainless steel housing, against harsh environment for better hygiene, while easy to service or clean.
- Reliable plastic belt conveyor.
- Food grade lubricant used, prevent food and equipment from pollution.